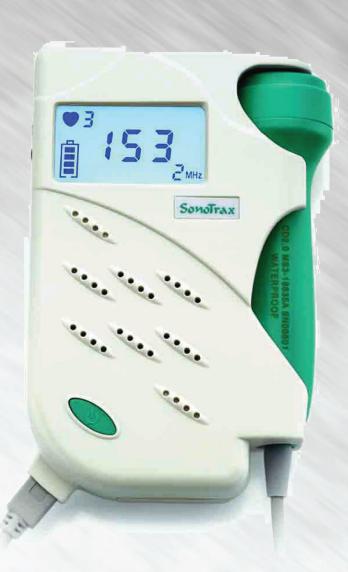

# SONOTRAX

# **Ultrasonic Pocket Doppler**

**IMAGING SYSTEMS** 

×

- Easy- to- use
- Compact design
- Interchangeable waterproof probe
- Built-in audio recorder
- Large backlight LCD display
- Accurate FHR detection with high-fidelity sound effect
- Support waterproof probes for both obstetrical and vascular usage
- Auto, Average and Manual working modes
- Various power supply solutions
- Automatic power-off to save power
- Support 2MHz,3MHz,4MHz,5MHz,8MHz waterproof probe

Display: 45x25mm LCD display Heart rate range: 50-210bpm Resolution: 1bpm Audio sampling frequency: 4KHz / 8KHz Recording length: 480s / 240s Audio output power: 0.5W Auto shut-off: 1 minute Size: 32x85x138mm D\*W\*H Weight: 290gr including one battery