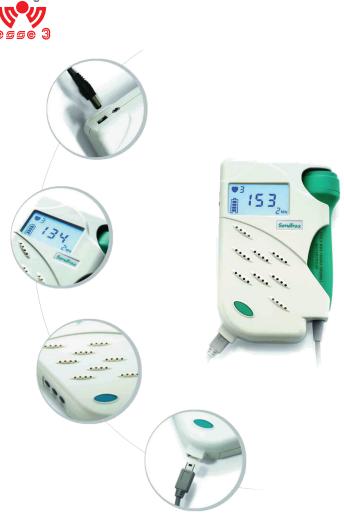

# SONOTRAX

# **Ultrasonic Pocket Doppler**

**IMAGING SYSTEMS** 

×

- Easy- to- use
- Compact design
- Interchangeable waterproof probe
- Built-in audio recorder
- Large backlight LCD display
- Accurate FHR detection with high-fidelity sound effect
- Support waterproof probes for both obstetrical and vascular usage
- Auto, Average and Manual working modes
- Various power supply solutions
- Automatic power-off to save power
- Support 2MHz,3MHz,4MHz,5MHz,8MHz waterproof probe

Display: 45x25mm LCD display Heart rate range: 50-210bpm Resolution: 1bpm Audio sampling frequency: 4KHz / 8KHz Recording length: 480s / 240s Audio output power: 0.5W Auto shut-off: 1 minute Size: 32x85x138mm D\*W\*H Weight: 290gr including one battery